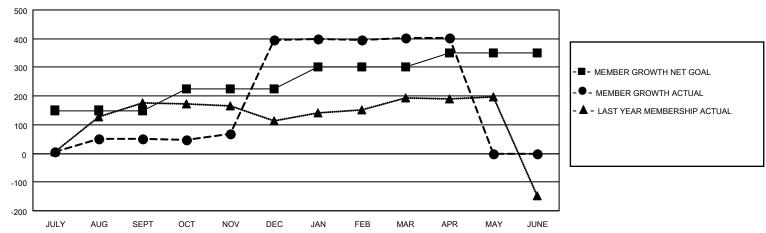

## GOALS AND ACTUAL MEMBERS CUMULATIVE

| DROPPED CLUBS: 3 |     | 57 CLUBS OF 91 ADDED 1 OR MORE<br>NEW MEMBERS | GENDER DISTRIBUTION  MALE 2,064 (67.45%) |              |       |
|------------------|-----|-----------------------------------------------|------------------------------------------|--------------|-------|
| DROPPED MEMBERS  |     |                                               | FEMALE                                   | 996 (32.55%) |       |
| DECEASED         | 14  | CLICK HERE FOR CUMULATIVE                     | TOTAL FAMILY UNIT MEMBERS                |              | 1,585 |
| CLUB CANCELLED   | 5   | MEMBERSHIP DATA                               |                                          |              | 000   |
| OTHER 181        |     |                                               | FAMILY MEMBERS PAYING HALF DUES          |              | 982   |
| TOTAL            | 200 |                                               |                                          |              |       |

## LOCATION INDIA District 322 B2 Results as of: 4/30/2021

|               | Club          | s           |               | Members               |                        |                         |                                                    |  |
|---------------|---------------|-------------|---------------|-----------------------|------------------------|-------------------------|----------------------------------------------------|--|
|               | RESULTS FOR   | R 2020-2021 |               | RESULTS FOR 2020-2021 |                        |                         |                                                    |  |
| QUARTER       | NEW CLUB GOAL | NEW CLUBS   | DROPPED CLUBS | QUARTER MEME          | BER GROWTH NET<br>GOAL | MEMBER GROWTH<br>ACTUAL | DROPPED<br>MEMBERS ACTUAL<br>(including transfers) |  |
| JULY/AUG/SEPT | 2             | 1           | 1             | JULY/AUG/SEPT         | 150                    | 70                      | 15                                                 |  |
| OCT/NOV/DEC   | 1             | 11          | 0             | OCT/NOV/DEC           | 75                     | 509                     | 159                                                |  |
| JAN/FEB/MAR   | 1             | 0           | 2             | JAN/FEB/MAR           | 75                     | 33                      | 19                                                 |  |
| APR/MAY/JUNE  | 1             | 0           | 0             | APR/MAY/JUNE          | 50                     | 8                       | 8                                                  |  |