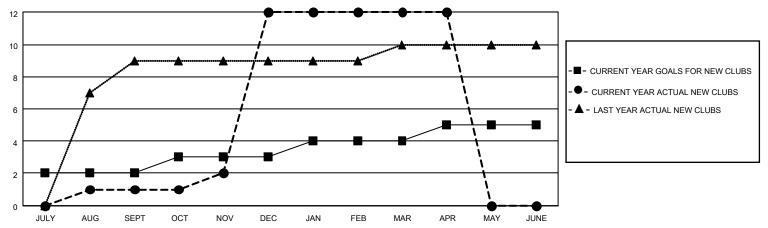

## GOALS AND ACTUAL NEW CLUBS CUMULATIVE

## LOCATION INDIA District 322 B2 Results as of: 4/30/2021

|               | Club          | s           |               | Members               |                        |                         |                                                    |  |
|---------------|---------------|-------------|---------------|-----------------------|------------------------|-------------------------|----------------------------------------------------|--|
|               | RESULTS FOR   | R 2020-2021 |               | RESULTS FOR 2020-2021 |                        |                         |                                                    |  |
| QUARTER       | NEW CLUB GOAL | NEW CLUBS   | DROPPED CLUBS | QUARTER MEME          | BER GROWTH NET<br>GOAL | MEMBER GROWTH<br>ACTUAL | DROPPED<br>MEMBERS ACTUAL<br>(including transfers) |  |
| JULY/AUG/SEPT | 2             | 1           | 1             | JULY/AUG/SEPT         | 150                    | 70                      | 15                                                 |  |
| OCT/NOV/DEC   | 1             | 11          | 0             | OCT/NOV/DEC           | 75                     | 509                     | 159                                                |  |
| JAN/FEB/MAR   | 1             | 0           | 2             | JAN/FEB/MAR           | 75                     | 33                      | 19                                                 |  |
| APR/MAY/JUNE  | 1             | 0           | 0             | APR/MAY/JUNE          | 50                     | 8                       | 8                                                  |  |